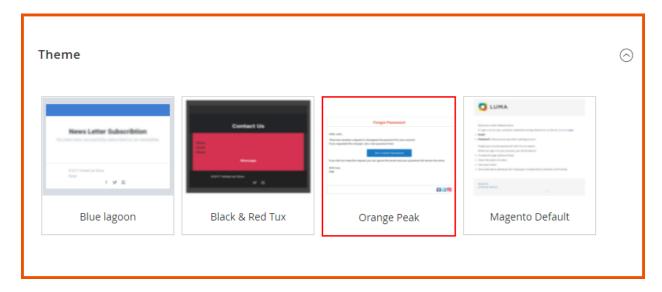

## **THEME**

Admins can choose from the displayed themes. Once the extension is installed, the default Magento theme will be applied.