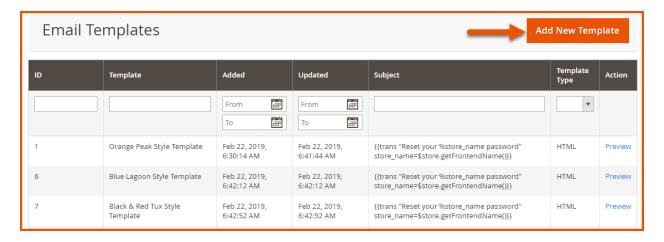

## HOW TO ADD EMAIL TEMPLATES

At the back end, go to MARKETING > Email Templates. Here you will find the list of email templates. You can preview any previously added email template or add new templates as well by clicking on the Add New Template button at the right top.