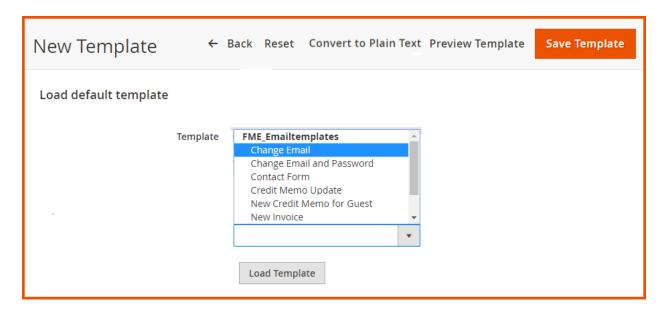

## LOAD DEFAULT TEMPLATE

You can load any template from the default templates.

#### TEMPLATE INFORMATION

- Template Name: Enter the name of the new custom email template
- Template Subject: Enter the subject of the new custom email template
- Template Content: Enter the content of the new custom email template
- Template Styles: Enter the styles of the new custom email template